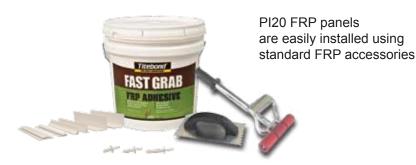

### Wall & Ceiling Panels

Available in Cotton White and Almond, PI20 is the first fiberglass reinforced plastic (FRP) wall and ceiling panel manufactured using post industrial recycled content. This FRP panel featuring a minimum of 20% post industrial recycled content is durable, cleanable and easy to install.