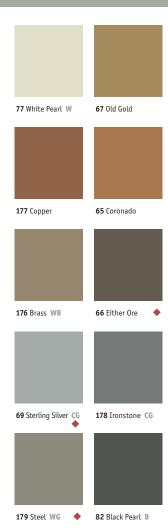

Selects Color Palette: 00 Unfinished, 01 Snow White, 08 Icicle, 09 Clay, 11 Canvas, 20 Charcoal, 22 Pearl, 24 Grey Haze, 27 Mist, 29 Moon Rock, 31 Zephyr, 32 Pebble, 34 Almond, 40 Black, 44 Dark Brown, 45 Sandalwood, 47 Brown, 49 Beige, 50 White, 63 Burnt Umber, 66 Either Ore, 68 White Sand, 69 Sterling Silver, 76 Cinnamon, 79 Bone White, 80 Fawn, 101 Seaweed, 129 Silk, 130 Sisal, 149 Milk Chocolate, 150 Wetlands, 167 Fudge, 179 Steel, 194 Antique White, 283 Toast, 460 Cotton, 461 Wicker, 469 Mystify and 592 Seafoam.

### Selects ◆

The red diamond signifies colors in our Selects palette, a specific set of colors supporting specific Millwork® wall base profiles and accessories.

All colors shown in this card, including chips and photographs, approximate the actual flooring colors as accurately as possible.