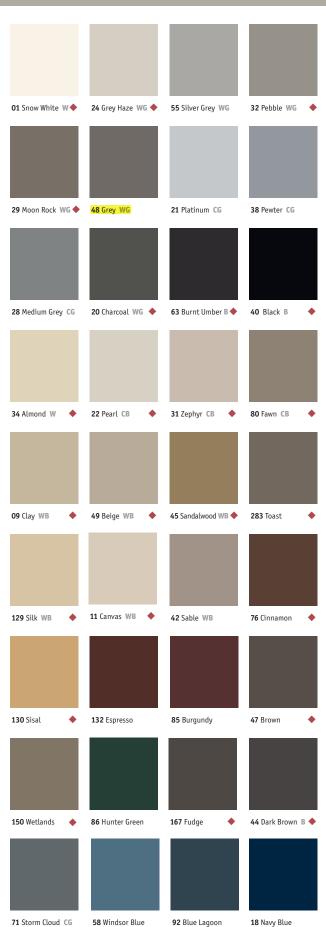

### **Color Foundations**<sup>™</sup>

Color Foundations are neutrals that coordinate over our whole system of rubber, vinyl, VCT, VET, SVT and linoleum flooring, finishing borders (wall base), stair treads and accessories. We've identified Color Foundations neutrals in the following way: WB (warm beige), CB (cool beige), WG (warm grey), CG (cool grey), B (black), W (white). Hundreds of choices in 6 neutral palettes and a guarantee: You'll always have options within each palette and each product line forever. Guaranteed.

## **ColorMatch®**

Color Palette A represents our ColorMatch collection. ColorMatch is a designer palette of 36 leading colors that are scientifically precise. Our exacting standards allow you to confidently mix and match a color across all Johnsonite Rubber and Vinyl Flooring Products, Finishing Borders and Finishing Accessories.