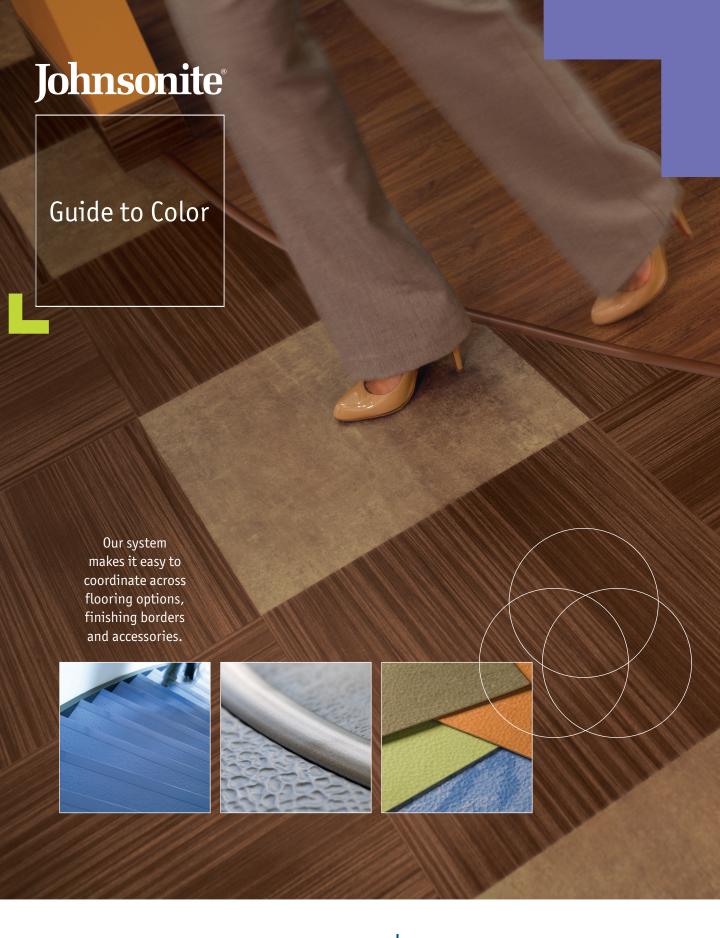

rubber | wall base | accessories

Color plays a key role in Balanced Choice.
After all, color has the power to motivate students.
Or calm patients. It can stimulate sales or prevent
a bad fall. By coordinating all of our solutions
across a single, harmonized palette, you can
create the kind of environments where
happiness – and productivity – thrive.

To help you more easily choose and select colors, we offer unique color capabilities:

#### **Color Coordination**

Color Coordination is at the heart of Balanced Choice. An integrated palette across our full range of solutions makes selection simple and compromise a distant memory. So you can be sure the waiting room is aesthetically connected to the nurses' station, which flows into the patient rooms – no matter what color palette you choose.